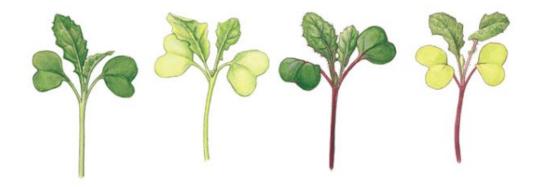

Wisconsin Fast Plants® Dihybrid Genetics Kit Scheduler for Guest Hollow's Biology Curriculum

Click on the links in this document using a PDF app.

Downloads:

Fast Plant Life Cycle 32-page Packet

<u>Brassica Rapa Stock Description</u>: F1 and F2 Non-Purple Stem, Yellow-Green Leaf Stocks (Mendelian Genetics Dihybrid Cross Diagram)

Want to use seeds instead of a kit? Check out: <u>https://fastplants.org/shop/</u>

Additional optional activities:

**Exploring Photosynthesis with Fast Plants** 



| Wisconsin Fast Plants <sup>®</sup> Dihybrid Genetics Kit Scheduler for <u>Guest Hollow's Biology Curriculum</u> |         |           |                    |        |          |        |  |
|--------------------------------------------------------------------------------------------------------