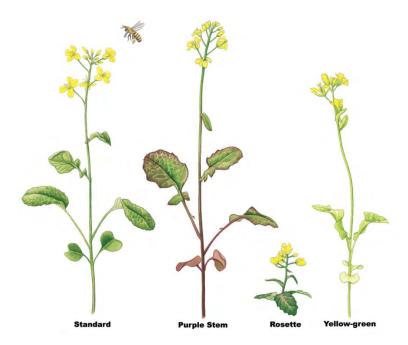

Wisconsin Fast Plants® Dihybrid Genetics Kit Scheduler for Guest Hollow's Biology Curriculum

Click on the links in this document using a PDF app.

Downloads:

Fast Plant Life Cycle 32-page Packet

<u>Brassica Rapa Stock Description</u>: F1 and F2 Non-Purple Stem, Yellow-Green Leaf Stocks (Mendelian Genetics Dihybrid Cross Diagram)

Want to use seeds instead of a kit? Check out: <u>https://fastplants.org/shop/</u>

Additional optional activities:

**Exploring Photosynthesis with Fast Plants** 



| Wisconsin Fast Plants <sup>®</sup> Dihybrid Genetics Kit Scheduler for <u>Guest Hollow's Biology Curriculum</u> |         |           |                    |        |          |        |  |
|-----------------------------------------------------------------------------------------------------------------|---------|-----------|--------------------|--------|----------|--------|--|
| Monday                                                                                                          | Tuesday | Wednesday | Thursday           | Friday | Saturday | Sunday |  |
| *This                                                                                                           | ,       |           | Day 1              | Day 2  | Day 3    | Day 4  |  |
| investigation